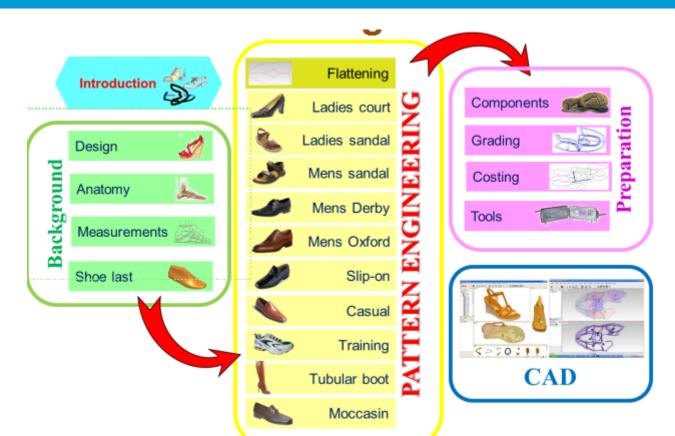

#### ...FOOTWEAR PATTERN ENGINEERING COURSE

#### **FRAINING&LEARNING TOOLS...**

## ...SUITABLE FOR CLASSROOM TRAININGS