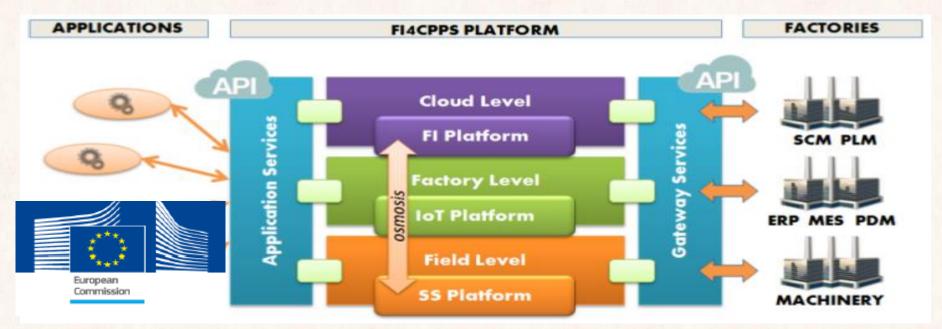

#### **DIGITAL FACTORY, INDUSTRY AND LOGISTICS 4.0:**

- HORIZONTAL AND VERTICAL SYSTEM INTEGRATION
- INDUSTRIAL INTERNET OF THINGS (IIOT), THE CLOUD, DATA ANALYTICS
- ROBOTICS
- GROWTH OF MOBILE, ANYWHERE, ANYTIME COMPUTING.....

**BEINCPPS**: HORIZON 2020 EU Innovation Action aiming CPS-oriented Future Internet-based machine-factory-cloud service platform *CPPS-isation* and Experimentation (REF. 680633. http://cordis.europa.eu/project/rcn/198771\_en.html)