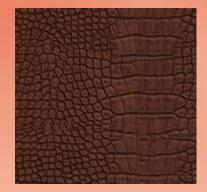

## **MATERIAL SCANNING AND EDITING**

### Supported by:

Material scanning

Material post-processing

Grey scale for shine and refraction. Bump mapping for surface simulation

### **Rendered result**

www.uitic-congress.cleindia.org/