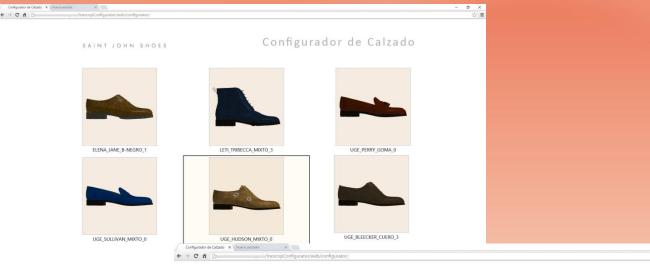

## **ONLINE FOOTWEAR CONFIGURATOR**

SAINT JOHN SHOES

Configurador de Calzado

- 0 ×

☆ Ξ

www.uitic-congress.cleindia.org/