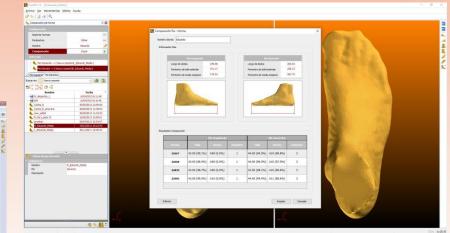

## SCANNING, MEASURING AND FOOT-LAST MATCHING

## CONNECTION WITH SCANS AND MATCHING

公 INESCOP

Foot height, length and width

ATO: Oxford 2 MODELO: Boals (Horma 22667) 3 SUELA: Suela Gle

15

¢ ×

www.uitic-congress.cleindia.org/

**Offical Event of** 