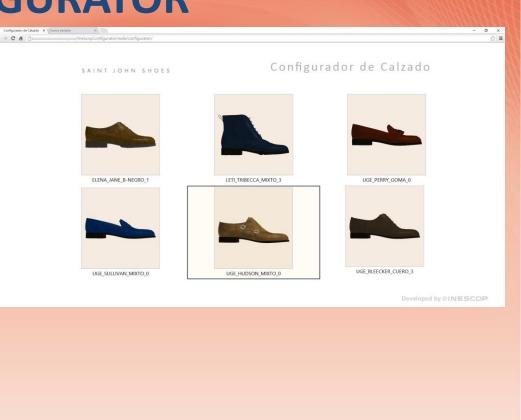

## **ONLINE FOOTWEAR CONFIGURATOR**

SAINT JOHN SHOES

Configurador de Calzado

- 0 ×

☆ Ξ

www.uitic-congress.cleindia.org/

## **CHOOSING A FOOTWEAR MODEL**

www.uitic-congress.cleindia.org/