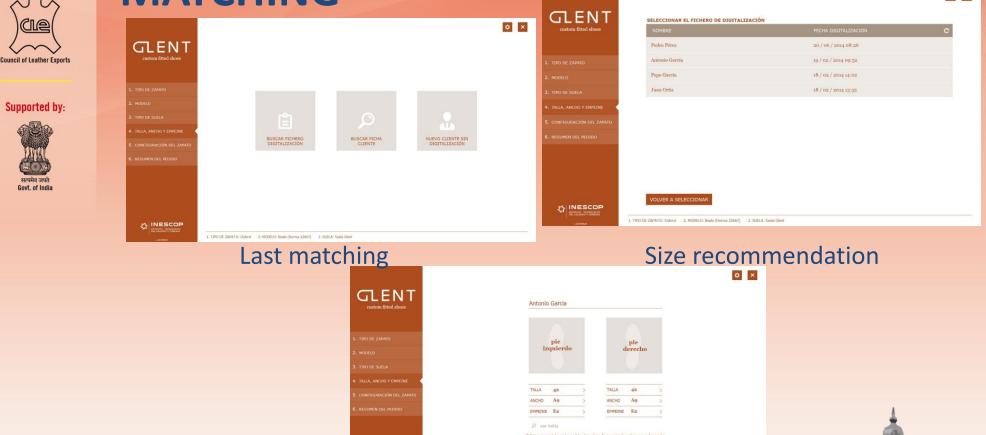

## SCANNING, MEASURING AND FOOT-LAST MATCHING

## CONNECTION WITH SCANS AND MATCHING

公 INESCOP

Foot height, length and width

ATO: Oxford 2 MODELO: Boals (Horma 22667) 3 SUELA: Suela Gle

15

¢ ×

www.uitic-congress.cleindia.org/

**Offical Event of** 