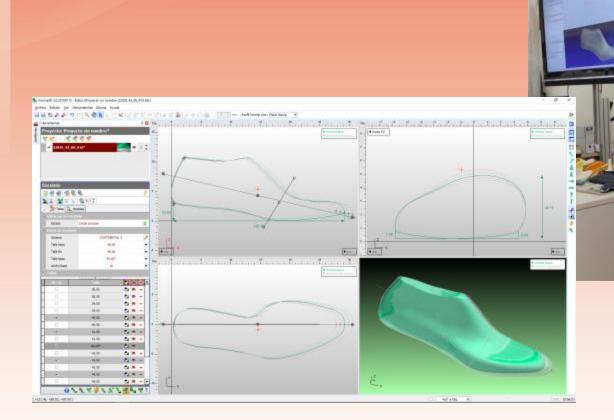

## FOOTWEAR MODEL DESIGN AND CONFIGURATION

(+221.40, +101.53, +00.00)

www.uitic-congress.cleindia.org/

## SCANNING, MEASURING AND FOOT-LAST MATCHING