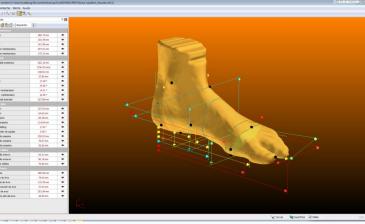

## **FOOTWEAR LAST SCANNING AND EDITING**

## SCANNING, MEASURING AND FOOT-LAST MATCHING