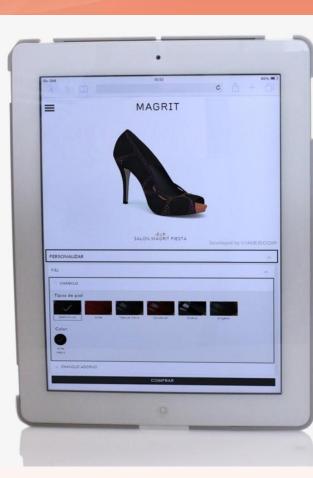

## **ONLINE FOOTWEAR CONFIGURATOR**

SAINT JOHN SHOES

Configurador de Calzado

- 0 ×

☆ Ξ

www.uitic-congress.cleindia.org/